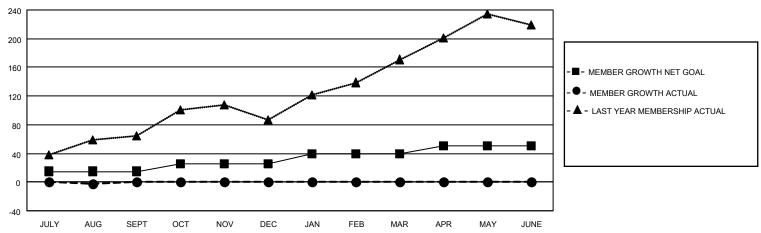

## GOALS AND ACTUAL MEMBERS CUMULATIVE

| DROPPED CLUBS: 1 |    | 10 CLUBS OF 45 ADDED 1 OR<br>MORE NEW MEMBERS | GENDER DISTRIBUTION                |              |  |
|------------------|----|-----------------------------------------------|------------------------------------|--------------|--|
|                  |    | WORE NEW WEWBERS                              | MALE                               | 390 (39.00%) |  |
| <u></u>          |    |                                               | FEMALE                             | 609 (60.90%) |  |
| DROPPED MEMBERS  |    |                                               | NON BINARY                         | 0 (0.00%)    |  |
|                  |    |                                               | PREFER NOT TO ANSWER               | 1 (0.10%)    |  |
| DECEASED         | 0  |                                               |                                    |              |  |
| CLUB CANCELLED   | 5  | CLICK HERE FOR CUMULATIVE                     | TOTAL FAMILY UNIT MEMBERS          | 168          |  |
| OTHER            | 12 | MEMBERSHIP DATA                               |                                    |              |  |
| TOTAL            | 17 |                                               | FAMILY MEMBERS PAYING HALF DUES 87 |              |  |
|                  |    |                                               |                                    |              |  |

## MONTHLY MEMBERSHIP PROGRESS REPORT

LOCATION GREECE District 117 A Results as of: 8/31/2022

| Clubs RESULTS FOR 2022-2023 |   |   |   | Members RESULTS FOR 2022-2023 |    |    |    |
|-----------------------------|---|---|---|-------------------------------|----|----|----|
|                             |   |   |   |                               |    |    |    |
| JULY/AUG/SEPT               | 0 | 0 | 1 | JULY/AUG/SEPT                 | 15 | 15 | 17 |
| OCT/NOV/DEC                 | 1 | 0 | 0 | OCT/NOV/DEC                   | 10 | 0  | 0  |
| JAN/FEB/MAR                 | 0 | 0 | 0 | JAN/FEB/MAR                   | 15 | 0  | 0  |
| APR/MAY/JUNE                | 0 | 0 | 0 | APR/MAY/JUNE                  | 10 | 0  | 0  |