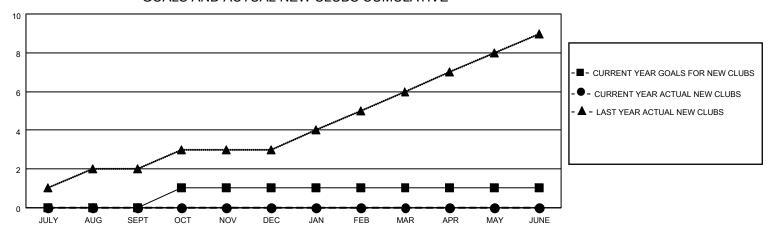

## GOALS AND ACTUAL NEW CLUBS CUMULATIVE

## MONTHLY MEMBERSHIP PROGRESS REPORT

LOCATION GREECE District 117 A Results as of: 8/31/2022

| Clubs RESULTS FOR 2022-2023 |   |   |   | Members RESULTS FOR 2022-2023 |    |    |    |
|-----------------------------|---|---|---|-------------------------------|----|----|----|
|                             |   |   |   |                               |    |    |    |
| JULY/AUG/SEPT               | 0 | 0 | 1 | JULY/AUG/SEPT                 | 15 | 15 | 17 |
| OCT/NOV/DEC                 | 1 | 0 | 0 | OCT/NOV/DEC                   | 10 | 0  | 0  |
| JAN/FEB/MAR                 | 0 | 0 | 0 | JAN/FEB/MAR                   | 15 | 0  | 0  |
| APR/MAY/JUNE                | 0 | 0 | 0 | APR/MAY/JUNE                  | 10 | 0  | 0  |